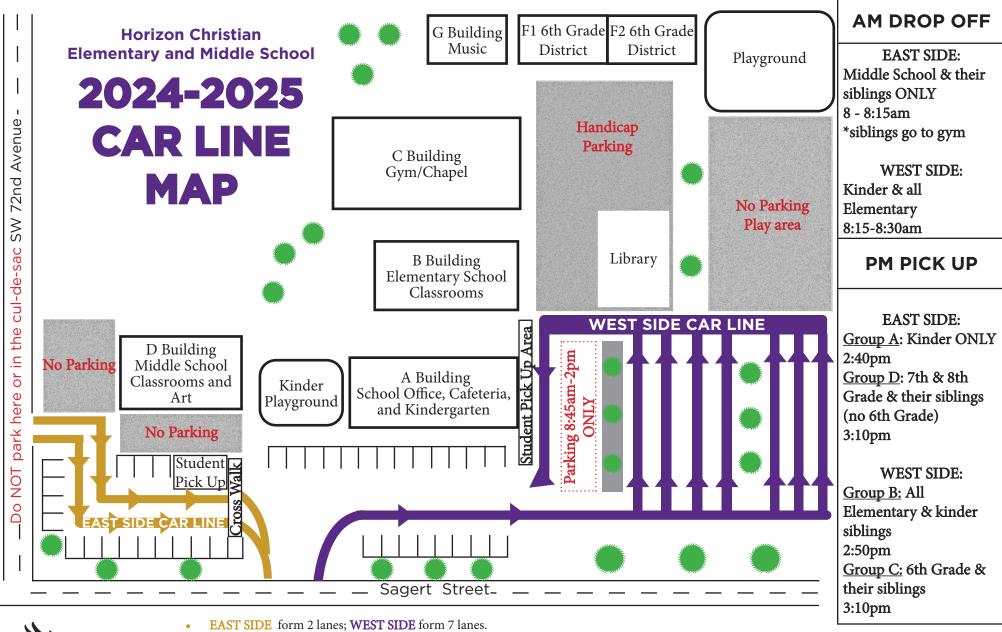

- Place back of this map with student(s) names(s) in **BOLD** in front windshield.
- DO NOT ARRIVE EARLY
- Respect our neighbors: DO NOT park in the cul-de-sac, on 72nd, or block traffic on Sagert.
- PM car lines open at dismissals: EAST SIDE starts at 2:40pm for K ONLY & 3:10pm for 7th/8th grade & their siblings. WEST SIDE starts at 2:50pm for ES and 3:10 for 6th grade & their siblings.
- Car lines move forward 2 cars at a time at the signal of the car line attendant.
- You will be asked to go around again if your child is not on the sidewalk when called forward.

| DISMISSAL TIMES: Kinder, 2:40pm, Elementary 2:50pm, Middle School 3:10pm |
|--------------------------------------------------------------------------|
|                                                                          |
|                                                                          |
|                                                                          |
|                                                                          |
|                                                                          |
|                                                                          |
|                                                                          |
|                                                                          |
|                                                                          |
|                                                                          |
|                                                                          |
|                                                                          |
|                                                                          |
|                                                                          |
|                                                                          |
|                                                                          |
|                                                                          |
|                                                                          |
|                                                                          |
|                                                                          |